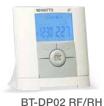

## Our product range for **Heating** and **Cooling**

**WATTS** Vision®

Digital Thermo-Humidity **RF/RH Sensor** 

**Digital Chrono-**Thermostat RF/RH **Humidity Sensor** 

Master for floor heating (up to 12 Zones)

BT-D03 RF

BT-D02 RF/RH

Flush receiver 16 Amps

Wall receiver 10 Amps

Plug receiver 16 Amps

**Boiler** receiver

Chronothermostatic **Head RF** 

**Heat & Cool Module** 