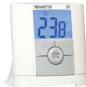

#### **Thermostatic Control Head BT-TH02 RF**

- Stand Alone or compatible with our WATTS Vision' System
- Easy set-up and user friendly
- Programmable with touch buttons
- Display with temperature cycles and comfort controlst
- Easily installed on radiator valves
- Smart controls

#### Easy and fast

Silent Step motor

ITCS: Intelligent Temperature Control System

Display Type: LCD with light blue backlight

Setting adjustment 0,5°C

Key lock

Valve exercise function

Weekly time schedule

Operation modes: Boost, Holidays, Comfort, Auto,

Night Reduction, Antifreeze, Clock, Stop and

programs

Proportional regulation type on room sensor

Valves compatibility: M30 x 1,5 and M28 x 1,5

Open windows detection

Power Supply: 2 batteries AA (included)