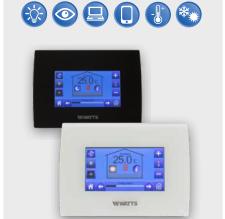

#### **Central unit BT-CT02 RF**

- Full color Touch Screen 4.3"
- Power Supply 230V/50Hz or USB (cable optional)
- RF Communication 868 MHz with WATTS Protocol
- WIFI communication (2,4 GHz) for Smart phone (iOS, Android) and Web pages
- 50 Zones (Heating, Light, Plug)

#### **Intuitive** operation

Free Apps (iOS, Android)
WIFI connection by one click
Local and remote access via webpage
Multi-device controls for a wide range of applications
Daily and weekly time schedule

Automatic synchronisation with connected devices Multilanguage support

Upgrades and updates by micro SD Card (Optional)