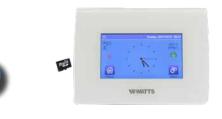

#### **Central unit BT-CT02 RF**

- Full color Touch Screen 4.3"
- Power Supply 230V/50Hz or USB (cable optional)
- RF Communication 868 MHz with WATTS Protocol
- WIFI communication (2,4 GHz) for Smart phone (iOS, Android) and Web pages
- 50 Zones (Heating, Light, Plug)

#### **Intuitive** operation

Free Apps (iOS, Android)
WIFI connection by one click
Local and remote access via webpage
Multi-device controls for a wide range of applications
Daily and weekly time schedule

Automatic synchronisation with connected devices Multilanguage support

Upgrades and updates by micro SD Card (Optional)