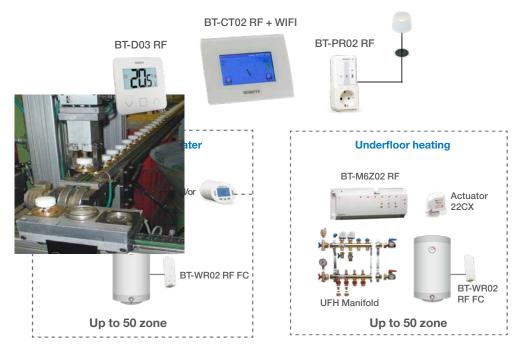

## Our product range for **Heating** and **Cooling**

**WATTS** Vision®

Digital Thermo-Humidity **RF/RH Sensor** 

**Digital Chrono-**Thermostat RF/RH **Humidity Sensor** 

Master for floor heating (up to 12 Zones)

BT-D03 RF

BT-D02 RF/RH

Flush receiver 16 Amps

Wall receiver 10 Amps

Plug receiver 16 Amps

**Boiler** receiver

Chronothermostatic **Head RF** 

**Heat & Cool Module** 

BT-TH02 RF

BT-HCM02RF

BT-FR02 RF

BT-WR02 RF

BT-PR02 RF BT-WR02 RF FC

### Application and installation