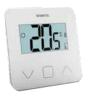

## Our product range for **Heating** and **Cooling**

**WATTS** Vision®

Digital Thermo-Humidity **RF/RH Sensor** 

**Digital Chrono-**Thermostat RF/RH **Humidity Sensor** 

Master for floor heating (up to 12 Zones)

BT-D03 RF

BT-D02 RF/RH

Flush receiver 16 Amps

Wall receiver 10 Amps

Plug receiver 16 Amps

**Boiler** receiver

Chronothermostatic **Head RF** 

**Heat & Cool Module** 