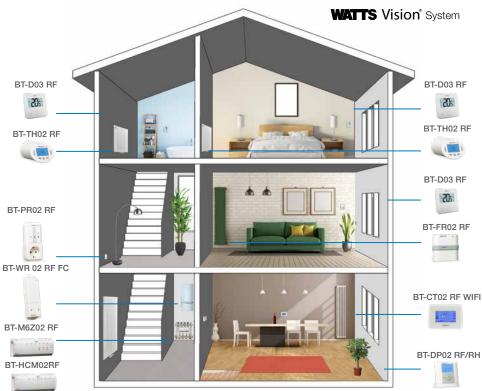

## Our product range for **Heating** and **Cooling**

**WATTS** Vision®

Digital Thermo-Humidity **RF/RH Sensor** 

**Digital Chrono-**Thermostat RF/RH **Humidity Sensor** 

Master for floor heating (up to 12 Zones)

BT-D03 RF

BT-D02 RF/RH

Flush receiver 16 Amps

Wall receiver 10 Amps

Plug receiver 16 Amps

**Boiler** receiver

Chronothermostatic **Head RF** 

**Heat & Cool Module** 

BT-TH02 RF

BT-HCM02RF

BT-FR02 RF

BT-WR02 RF

BT-PR02 RF BT-WR02 RF FC

### Application and installation