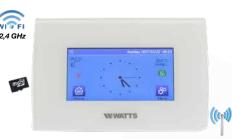

#### **Central unit BT-CT02 RF**

- Full color Touch Screen 4.3"
- Power Supply 230V/50Hz or USB (cable optional)
- RF Communication 868 MHz with WATTS Protocol
- WIFI communication (2,4 GHz) for Smart phone (iOS, Android) and Web pages
- 50 Zones (Heating, Light, Plug)

#### **Intuitive** operation

Free Apps (iOS, Android)
WIFI connection by one click
Local and remote access via webpage
Multi-device controls for a wide range of applications
Daily and weekly time schedule

Automatic synchronisation with connected devices Multilanguage support

Upgrades and updates by micro SD Card (Optional)