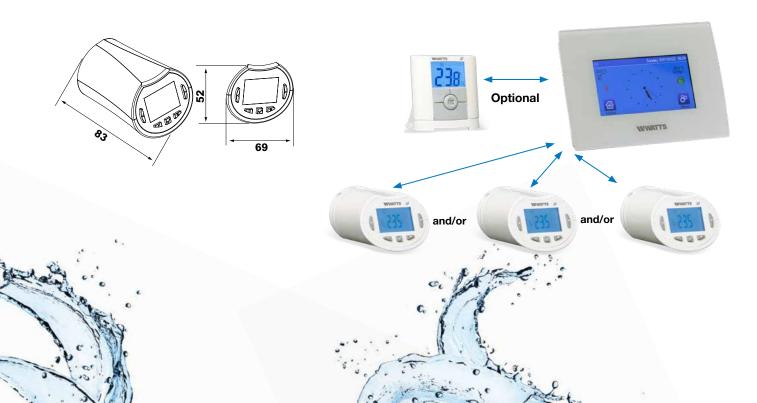

Optional)



#### **Thermostatic Control Head BT-TH02 RF**



- Stand Alone or compatible with our WATTS Vision' System
- Easy set-up and user friendly
- Programmable with touch buttons
- Display with temperature cycles and comfort controlst
- Easily installed on radiator valves
- Smart controls

#### Easy and fast

Silent Step motor

ITCS: Intelligent Temperature Control System

Display Type: LCD with light blue backlight

Setting adjustment 0,5°C

Key lock

Valve exercise function

Weekly time schedule

Operation modes: Boost, Holidays, Comfort, Auto,

Night Reduction, Antifreeze, Clock, Stop and

programs

Proportional regulation type on room sensor

Valves compatibility: M30 x 1,5 and M28 x 1,5

Open windows detection

Power Supply: 2 batteries AA (included)

#### **Dimensions (mm)**



## Our product range for **Heating** and **Cooling**

**WATTS** Vision®







Digital Thermo-Humidity **RF/RH Sensor** 

**Digital Chrono-**Thermostat RF/RH **Humidity Sensor** 

Master for floor heating (up to 12 Zones)



BT-D03 RF



BT-D02 RF/RH







Flush receiver 16 Amps

Wall receiver 10 Amps

Plug receiver 16 Amps

**Boiler** receiver

Chronothermostatic **Head RF** 

**Heat & Cool Module** 





BT-TH02 RF

BT-HCM02RF

BT-FR02 RF

BT-WR02 RF

BT-PR02 RF BT-WR02 RF FC

### Application and installation