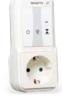

BT-D03 RF

BT-D02 RF/RH

Flush receiver 16 Amps

Wall receiver 10 Amps

Plug receiver 16 Amps

**Boiler** receiver

Chronothermostatic **Head RF** 

**Heat & Cool Module** 

BT-TH02 RF

BT-HCM02RF

BT-FR02 RF

BT-WR02 RF

BT-PR02 RF BT-WR02 RF FC