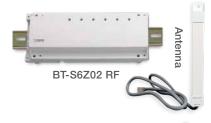

BT-D03 RF

BT-D02 RF/RH

Flush receiver 16 Amps

Wall receiver 10 Amps

Plug receiver 16 Amps

**Boiler** receiver

Chronothermostatic **Head RF** 

**Heat & Cool Module** 

BT-TH02 RF

BT-HCM02RF

BT-FR02 RF

BT-WR02 RF

BT-PR02 RF BT-WR02 RF FC