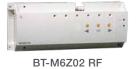

BT-D03 RF

BT-D02 RF/RH

Flush receiver 16 Amps

Wall receiver 10 Amps

Plug receiver 16 Amps

**Boiler** receiver

Chronothermostatic **Head RF** 

**Heat & Cool Module** 

BT-TH02 RF

BT-HCM02RF

BT-FR02 RF

BT-WR02 RF

BT-PR02 RF BT-WR02 RF FC