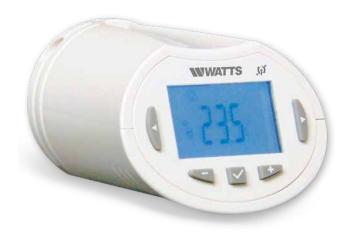

#### **Thermostatic Control Head BT-TH02 RF**

- Stand Alone or compatible with our WATTS Vision' System
- Easy set-up and user friendly
- Programmable with touch buttons
- Display with temperature cycles and comfort controlst
- Easily installed on radiator valves
- Smart controls

#### Easy and fast

Silent Step motor

ITCS: Intelligent Temperature Control System

Display Type: LCD with light blue backlight

Setting adjustment 0,5°C

Key lock

Valve exercise function

Weekly time schedule

Operation modes: Boost, Holidays, Comfort, Auto,

Night Reduction, Antifreeze, Clock, Stop and

programs

Proportional regulation type on room sensor

Valves compatibility: M30 x 1,5 and M28 x 1,5

Open windows detection

Power Supply: 2 batteries AA (included)